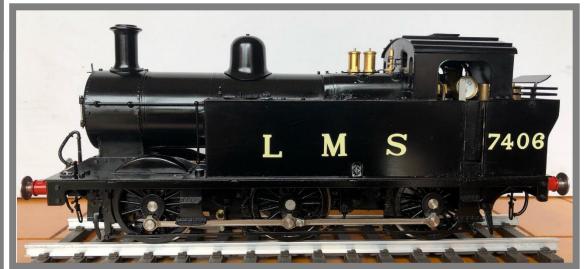

## **AVAILABLE 2022 LIVE STEAM GAUGE 1 JINTY**

Coming Autumn 2022, the Bowande Gauge1 Jinty. Officially known as the LMS 3F, the class of 422 engines were affectionately known as Jinty's by enthusiasts. We have commissioned a limited-edition production run in both LMS and BR livery. The model features a gas fired ceramic burner with fine control valve. The two inside cylinders feature fully functioning Stephenson valve gear with a lever reverser in the cab. There is an ENOTS valve for refilling the boiler under steam and the gas tank in bunker has 20+ minutes run time capacity. We will also produce the Somerset and Dorset Prussian Blue version of the locomotive on a pre-order basis only. We are taking a deposit of £300 to secure one of these superb models.