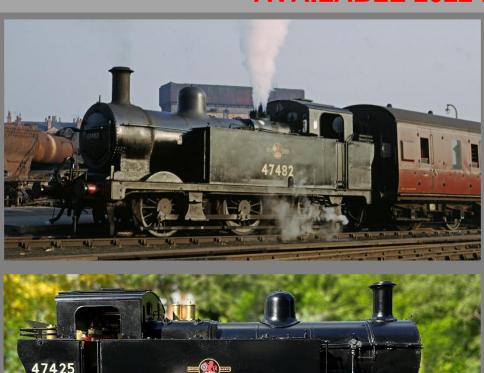

## **AVAILABLE 2022 LIVE STEAM GAUGE 1 JINTY**

Coming Autumn 2022, the Bowande Gauge1 Jinty. Officially known as the LMS 3F, the class of 422 engines were affectionately known as Jinty's by enthusiasts. We have commissioned a limited-edition production run in both LMS and BR livery. The model features a gas fired ceramic burner with fine control valve. The two inside cylinders feature fully functioning Stephenson valve gear with a lever reverser in the cab. There is an ENOTS valve for refilling the boiler under steam and the gas tank in bunker has 20+ minutes run time capacity. We will also produce the Somerset and Dorset Prussian Blue version of the locomotive on a pre-order basis only. We are taking a deposit of £300 to secure one of these superb models.