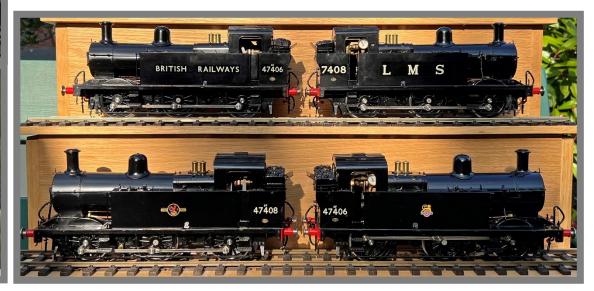

## **LIVE STEAM GAUGE 1 JINTY**

Introducing the Bowande Gauge 1 Jinty. Officially known as the LMS 3F, the class of 422 engines were affectionately named Jinty's by enthusiasts. A limited-edition production run supplied with decals for LMS and BR livery options. The model features a gas fired ceramic burner with fine control valve. The two inside cylinders feature fully functioning Stephenson valve gear with a lever reverser in the cab. There is an ENOTS valve for refilling the boiler under steam and the gas tank in the bunker has 25+ minutes run time capacity. A lovely model of this classic Fowler LMS design available now from UK stock.

PRICE £1860 INCLUSIVE OF U.K. DELIVERY.

Visit our website to see the full range of Bowande Gauge 1 live steam limited edition models.

www.bowandelivesteamuk.com

Tel: 01923 350025

THE HAWTHORNS SHIRE LANE CHORLEYWOOD WD3 5NH