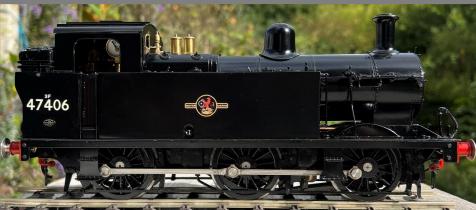

## **LIVE STEAM GAUGE 1 JINTY**

Introducing the Bowande Gauge 1 Jinty. Officially known as the LMS 3F, the class of 422 engines were affectionately named Jinty's by enthusiasts. A limited-edition production run supplied with decals for LMS and BR livery options. The model features a gas fired ceramic burner with fine control valve. The two inside cylinders feature fully functioning Stephenson valve gear with a lever reverser in the cab. There is an ENOTS valve for refilling the boiler under steam and the gas tank in the bunker has 25+ minutes run time capacity. A lovely model of this classic Fowler LMS design available now from UK stock.

PRICE £1860 INCLUSIVE OF U.K. DELIVERY.

Visit our website to see the full range of Bowande Gauge 1 live steam limited edition models.

www.bowandelivesteamuk.com

Tel: 01923 350025

THE HAWTHORNS SHIRE LANE CHORLEYWOOD WD3 5NH